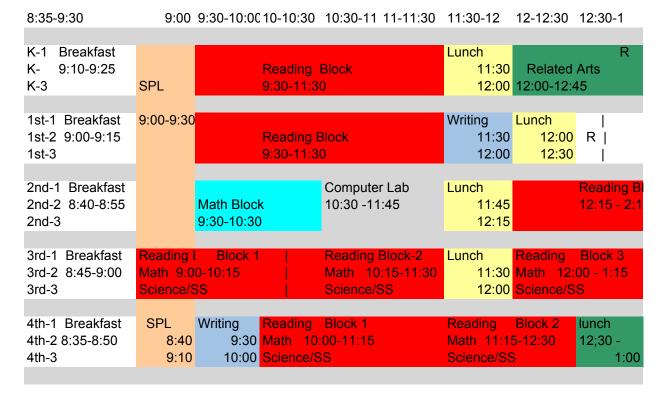

## **Draft Master Schedule**

| Staff               | 8:00-9:00          | 9:00- | 10:00     | 10:00-11:00    |           | -12:00     |         | 0-1:00  | )      | 1:00-      | 2:00      | 2:00          | -3:00          | 3:00-4:0     | 0 |
|---------------------|--------------------|-------|-----------|----------------|-----------|------------|---------|---------|--------|------------|-----------|---------------|----------------|--------------|---|
| BREAKFAS            |                    |       |           |                |           |            |         |         |        |            |           |               |                |              |   |
| K-1<br>K-2          | f                  | SPL   |           | Reading Block  |           | Lunch      | Related | Arts    | R      | Math       | Block     | Comput<br>Lab | Comput         | Writing      |   |
| BREAKFAST           | -8:50-9:10         |       |           |                |           |            |         |         |        |            |           |               |                |              |   |
| 1st-1               |                    |       |           |                |           |            |         | R       |        |            |           |               |                |              |   |
| 1st-2               |                    |       |           | Reading Block  |           | Writing    | Lunch   | R       | Relate | ed Arts    | Math      | Block         | Science/<br>SS | Computer Lab | b |
| 1st-3               |                    |       |           |                |           |            |         |         |        |            |           |               |                |              |   |
| BREAKFAST           | -8:40-9:00         |       |           |                |           |            |         |         |        |            |           |               |                |              |   |
| 2nd-1               |                    |       |           |                |           |            |         |         |        |            |           |               |                |              |   |
| 2nd-2               |                    |       | Related A | Arts N         | Math Bloo | k Lu       | nch W   | riting  |        | Re         | ading Blo | ck            | R              | Writing      |   |
| 2nd-3               |                    |       |           | Math           | ,         |            |         |         |        |            |           |               |                |              |   |
| BREAKFAST           | -8:30-8:50         |       |           |                |           |            |         |         |        |            |           |               |                |              |   |
| 3rd-1               |                    |       |           |                |           |            |         |         |        |            |           |               |                |              |   |
| 3rd-2               |                    |       |           | Reading Block  |           | Lunch      | Mati    | n Block | M      | lath WTI   | Related A | Arts R        | Writing        |              |   |
| 3rd-3               |                    |       |           |                |           |            |         |         |        |            |           |               |                |              |   |
| BREAKFAST-8:20-8:40 |                    | SPL   |           |                |           |            |         |         |        |            |           |               |                |              |   |
| 4th- Colem          | nan                |       |           | Reading Block- | 1 Rea     | ding Bloc  | k-2     |         |        | Com        |           | Reading E     | llock-3        |              | Ш |
| 4th-Crigge          | <b>r</b> Breakfast |       |           | S.S./Science-1 |           | S.S./Scien |         | Lunch   | 1      | Com<br>r L | ab        | S. S./Scie    | enc-3          | Related Arts | Ш |
| 4th-Hall            |                    |       | Writing   | Math Block-1   | М         | ath Block  | -2      |         |        |            |           | Math Blo      | ock-3          |              | Ш |
|                     |                    |       |           |                |           |            |         |         |        |            |           |               |                |              |   |
|                     |                    |       |           |                |           |            |         |         |        |            |           |               |                |              |   |
|                     |                    |       |           |                |           |            |         |         |        |            |           |               |                |              |   |
|                     |                    |       |           |                |           |            |         |         |        |            |           |               |                |              |   |
|                     |                    |       |           |                |           |            |         |         |        |            |           |               |                |              |   |
|                     |                    |       |           |                |           |            |         |         |        |            |           |               |                |              |   |

1:00-1:30 1:30-2:00 2:00-2:30 2:30-3:00 3:00-3:30 3:30-3:45

| Math Block<br>1:00-2:00                  | Compt<br>2:00-3:00                              | uter Lab<br>)        | Writing<br>3:00-3:45         |              |  |  |  |
|------------------------------------------|-------------------------------------------------|----------------------|------------------------------|--------------|--|--|--|
| RA<br>12:45 Math Block<br>1:30 1:30-2:30 |                                                 | Writing<br>2:30-3:00 | Computer 3:00 - 3:4:         |              |  |  |  |
| ock<br>5                                 |                                                 | RA<br>2:15 - 3:00    | Writ<br>R  <br>              | 3:15<br>3:45 |  |  |  |
|                                          | Writing<br>2:15 - 2:45                          |                      | Computer<br>Lab<br>2:45-3:15 | 3:15-3:45    |  |  |  |
| Lab R                                    | Reading Block 3<br>Math 1:45-3:00<br>Science/SS |                      | Related Arts<br>3:00 - 3:45  |              |  |  |  |